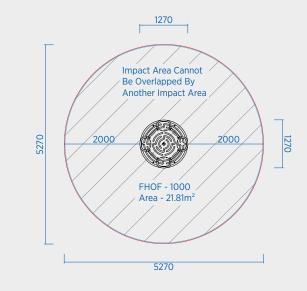

• FHOF - Free Height Of Fall as per AS 4685:2021

 GC - Ground Clearance under swing attachments used to calculate impact area, free space and FHOF

• Falling Space:

| Minimum impact area | Required free space |
|---------------------|---------------------|
| as per AS 4685:2021 | as per AS 4685:2021 |
| Recommended         | Circulation space   |

Please Note:

Ground clearance under this carousel must be 60-110mm. Unitary surfacing is recommended to ensure this is maintained.

0725C Gforce Equipment Illustration and Impact Area Plan ales@adventureplus.net.au
1300 237 587
adventureplus.net.au