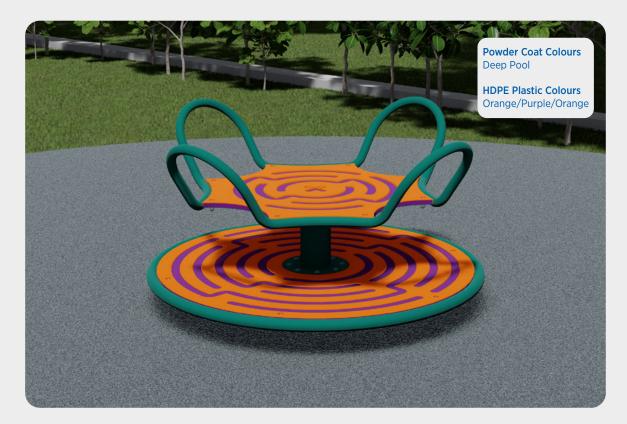

Please Note:

Ground clearance under this carousel must be 60-110mm. Unitary surfacing is recommended to ensure this is maintained.

0725C Gforce Equipment Illustration and Impact Area Plan ales@adventureplus.net.au
1300 237 587
adventureplus.net.au