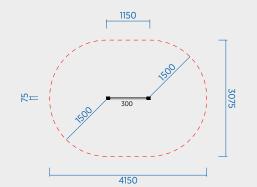

 Plans and illustrations are schematic only, actual details may vary. Do not scale for dimensions. Allow 5% minimum additional clearance for site variations.

• FHOF - Free Height Of Fall as per AS 4685:2021

• GC - Ground Clearance under swing attachments used to calculate impact area, free space and FHOF

## • Falling Space:

| <br>Minimum impact area<br>as per AS 4685:2021 |         | Required free space<br>as per AS 4685:2021 |
|------------------------------------------------|---------|--------------------------------------------|
| <br>Recommended<br>clearance area              | _ · · _ | Circulation space<br>as per AS 4685:2021   |

**S0705U Push Up Bar** Equipment Illustration and Plan ales@adventureplus.net.au
1300 237 587
adventureplus.net.au