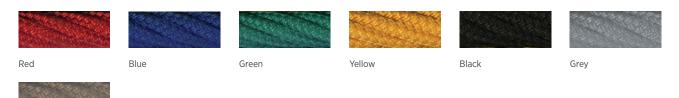

e colour of the main framework, the lower steel section of the sphere joiners (the upper plastic section is supplied in black) and the rope. Colours can be selected to coordinate or contrast with each other, according to personal taste.

## FRAME AND JOINER COLOURS

The standard colours shown below are readily available and have proved to be popular in outdoor playground equipment applications, however, other colours are available, although additional lead times and costs may be involved. It is most important to recognise that all colours fade over time, but that bright, bold or strong colours will show most noticeably (especially reds). When selecting colours, please consider the effect of fading on the long term appearance of your playground.



White RAL 9010

## **WIRE ROPE COLOURS**



Beige