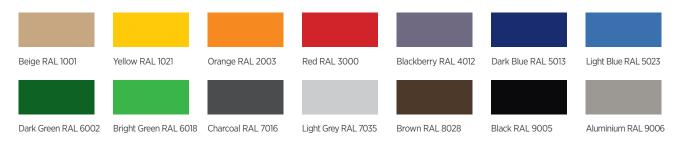

## FRAME AND JOINER COLOURS

The standard colours shown below are readily available and have proved to be popular in outdoor playground equipment applications, however, other colours are available, although additional lead times and costs may be involved. It is most important to recognise that all colours fade over time, but that bright, bold or strong colours will show most noticeably (especially reds). When selecting colours, please consider the effect of fading on the long term appearance of your playground.

White RAL 9010