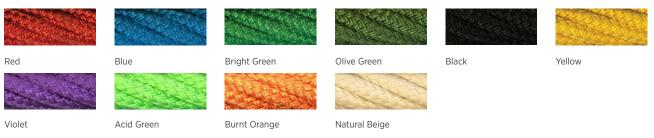

## Centre Mast Structures

The selection of colours for play equipment is an important part of the design process, and should take into account the proposed user group and the surrounding environment. The centre mast of **pinnacle+** Centre Mast Structures is supplied as standard in a galvanised finish, however, the colour of the rope and powder coat for steel components (if applicable) can be chosen as shown below. In most cases, the main net can be supplied using more than one rope colour, to give a more interesting multicoloured effect.

#### WIRE ROPE COLOURS

Additional costs and extended lead times may apply to some colours, depending on current stock availability.