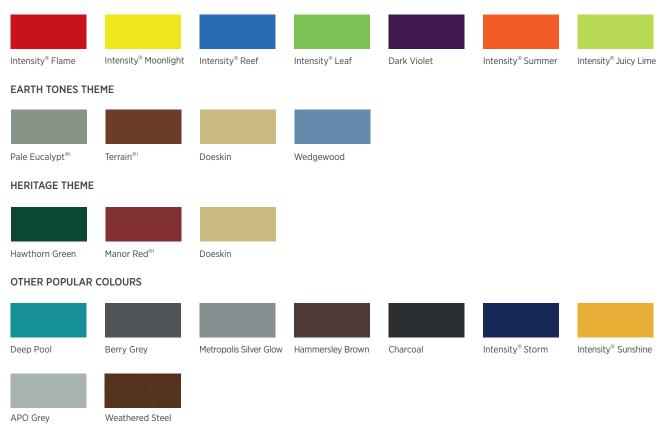

### POWDER COAT COLOURS

The colours below have been selected because they are popular in outdoor playground equipment applications. However, a large range of powder coat colours is available, although in some cases additional lead times and costs may be involved. It is most important to recognise that all colours fade over time, but that bright, bold or strong colours will show most noticeably (especially reds). When selecting colours (including our standard colours) please consider the effect of fading on the long term appearance of your playground as colour variations are not covered under powder coating warranties.

#### HIGHLIGHT THEME