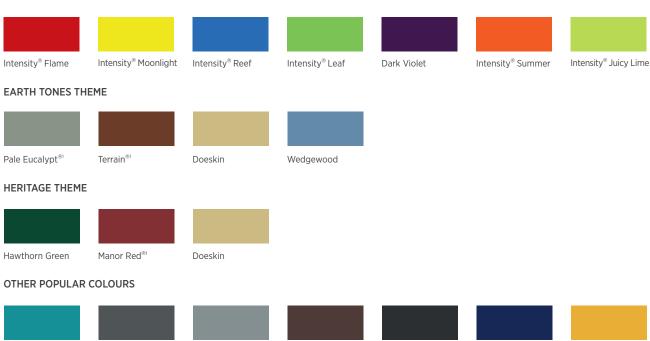

# **Product Information**Colour Range

The selection of colours for play equipment is an important part of the design process, and should take into account the proposed user group and the surrounding environment. Starting with the powder coat colours of the main elements as a basis, coordinating colours for other accessories can be selected as shown below. Please note that all **spectrum+** platforms are supplied in APO Grey Scylla (light grey) and all staircases in Notre Dame Scylla (dark grey). Powder coat colours have been grouped into themes to aid selection, however the combinations possible are extensive. Specific complete colour schemes are also available for review on request.

#### **POWDER COAT COLOURS**

The colours below have been selected because they are popular in outdoor playground equipment applications. However, a large range of powder coat colours is available, although in some cases additional lead times and costs may be involved. It is most important to recognise that all colours fade over time, but that bright, bold or strong colours will show most noticeably (especially reds). When selecting colours (including our standard colours) please consider the effect of fading on the long term appearance of your playground as colour variations are not covered under powder coating warranties.

#### HIGHLIGHT THEME